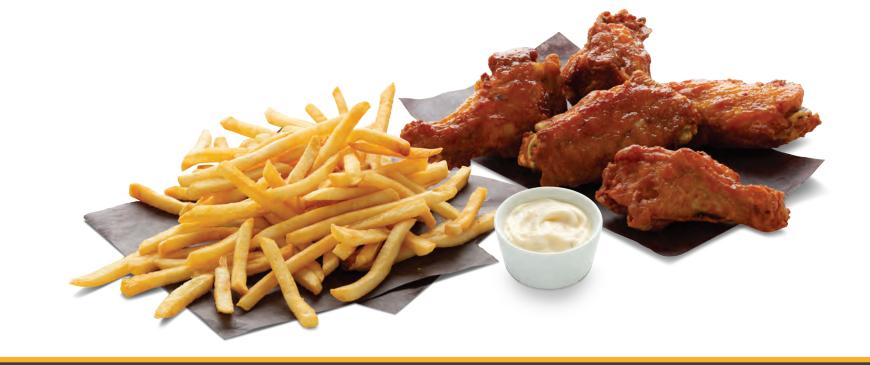

## 

**5 PCS CHICKEN BITES OR PLANT BASED CHICK'N BITES +FRIES +DIP** \$11.49 740-1060 Cals

6 PCS
 CHICKEN WINGS
 +FRIES +DIP
 \$12.79 | 740-1460 Cals