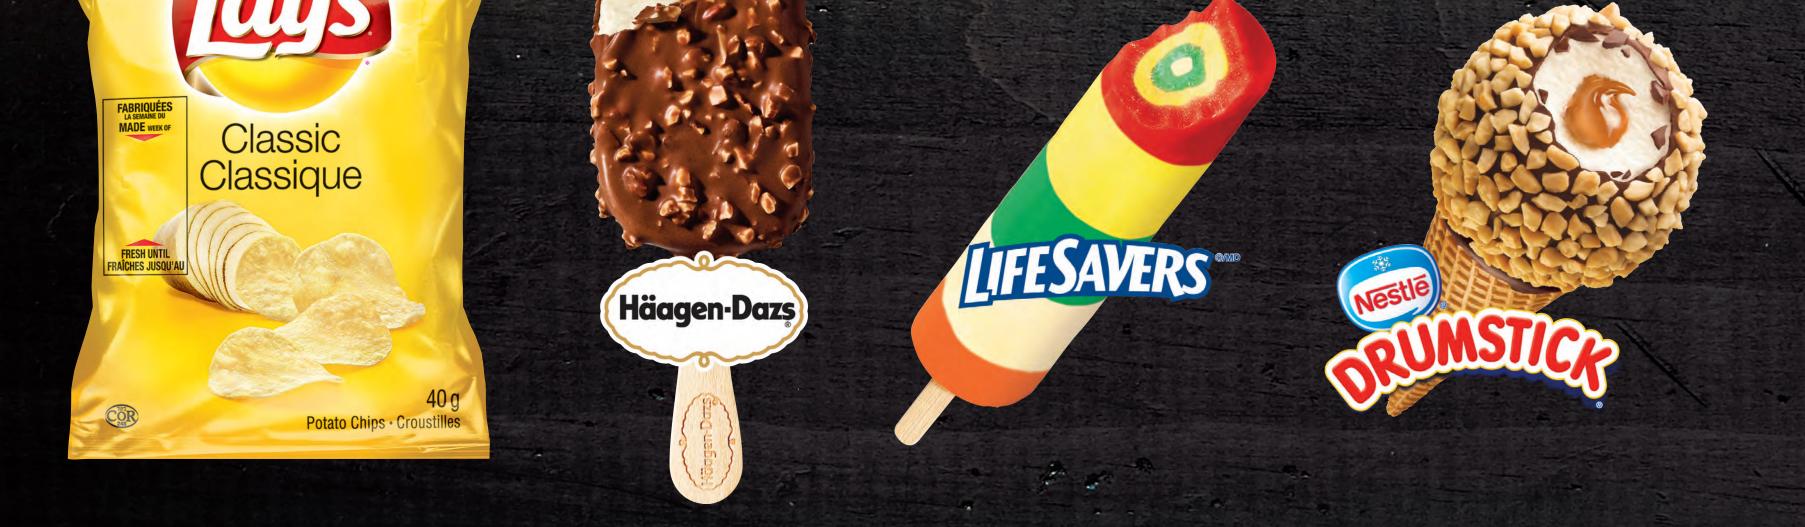

#### FEATURE \$6.79 610 Cals

| ASSORTED CHIPS \$2.49               | 2  |
|-------------------------------------|----|
| <b>HÄAGEN DAZS \$6.99</b>           | 2  |
| DRUMSTICK \$5.99                    | 3  |
| LIFESAVERS \$4.99                   | 5  |
| Taxes not included. Sorry, no coupo | ns |

## SNACKS & ICE CREAM

0 Trans Fat 0 gras trans

 ASSORTED CHIPS
 \$2.49
 \$20-230 Cals

 HÄAGEN DAZS
 \$6.99
 \$270-290 Cals

 DRUMSTICK
 \$5.99
 \$340 Cals

 LIFESAVERS
 \$4.99
 \$50 Cals

Adults and youth (ages 13 and older) need an average of 2,000 calories a day, and children (ages 4 to 12) need an average of 1,500 calories a day. However, individual needs vary.