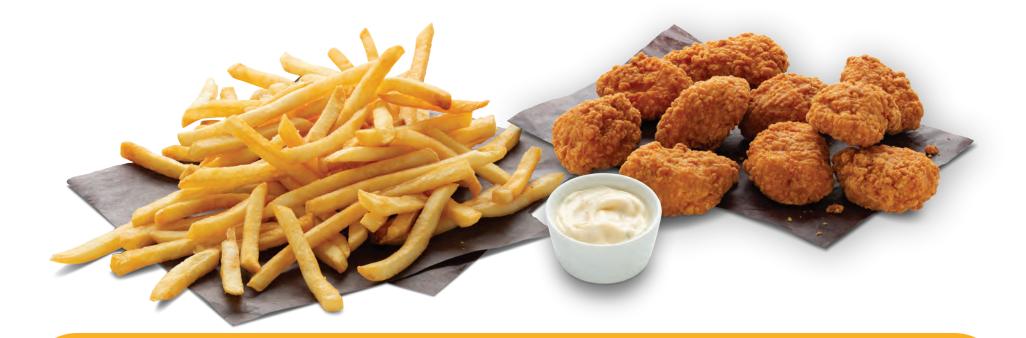

## 

**5 PCS CHICKEN BITES OR PLANT BASED CHICK'N BITES +FRIES +DIP** \$11.49 740-1060 Cals

6 PCS
 CHICKEN WINGS
 +FRIES +DIP
 \$12.79 | 740-1460 Cals