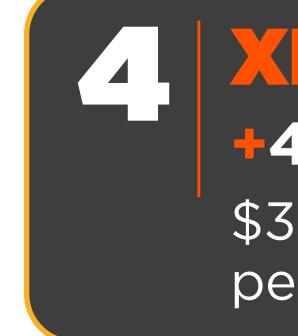

## BOTTLED POP \$9.99 490-890 Cals



#### SLCES PEPPERONI \$6.49 580 Cals

### A CARTE

| REGULAR FRIES             | \$3. |
|---------------------------|------|
| 5 PCS CHICKEN BITES       | \$8. |
| PLANT BASED CHICK'N BITES | \$8. |
| 6 PCS CHICKEN WINGS       | \$9. |
| DIPPING SAUCE             | \$0. |





#### / SLC = BOTTLED POP BAG OF CHIPS \$11.89 710-1140 Cals



#### FEATURE \$6.79 610 Cals



| ASSORTED CHIPS \$2.49               | 2  |
|-------------------------------------|----|
| <b>HÄAGEN DAZS \$6.99</b>           | 2  |
| DRUMSTICK \$5.99                    | 3  |
| LIFESAVERS \$4.99                   | 5  |
| Taxes not included. Sorry, no coupo | ns |





EXTRA TOPPINGS Halal Toppings Available

**PEPPERONI:** \$2.29 ea. 90 Cals per serving, serves 6 CHEESE: \$2.49 ea. | 30 Cals per serving, serves 6 Calories are in addition to standard menu items.

## 

.99 270-290 Cals .99 340 Cals .99 50 Cals

.49 220-230 Cals BOTTLED POP (500mL)......\$4.69 0-250 Cals DASANI WATER \$4.29 O Cals 

### XLWHOLE PIZZA **4 BOTTLED POP** \$37.49 490-750 Cals per serving, serves 6

## 







**5 PCS CHICKEN BITES OR PLANT BASED CHICK'N BITES +FRIES +DIP** \$11.49 740-1060 Cals

6 PCS
 CHICKEN WINGS
 +FRIES +DIP
 \$12.79 | 740-1460 Cals



## \$25.99 | 490-580 Cals per serving, serves 6

#### **EXTRA TOPPINGS**

**PEPPERONI:** \$2.29 ea. 90 Cals per serving, serves 6

**CHEESE:** \$2.49 ea. 30 Cals per serving, serves 6

Calories are in addition to standard