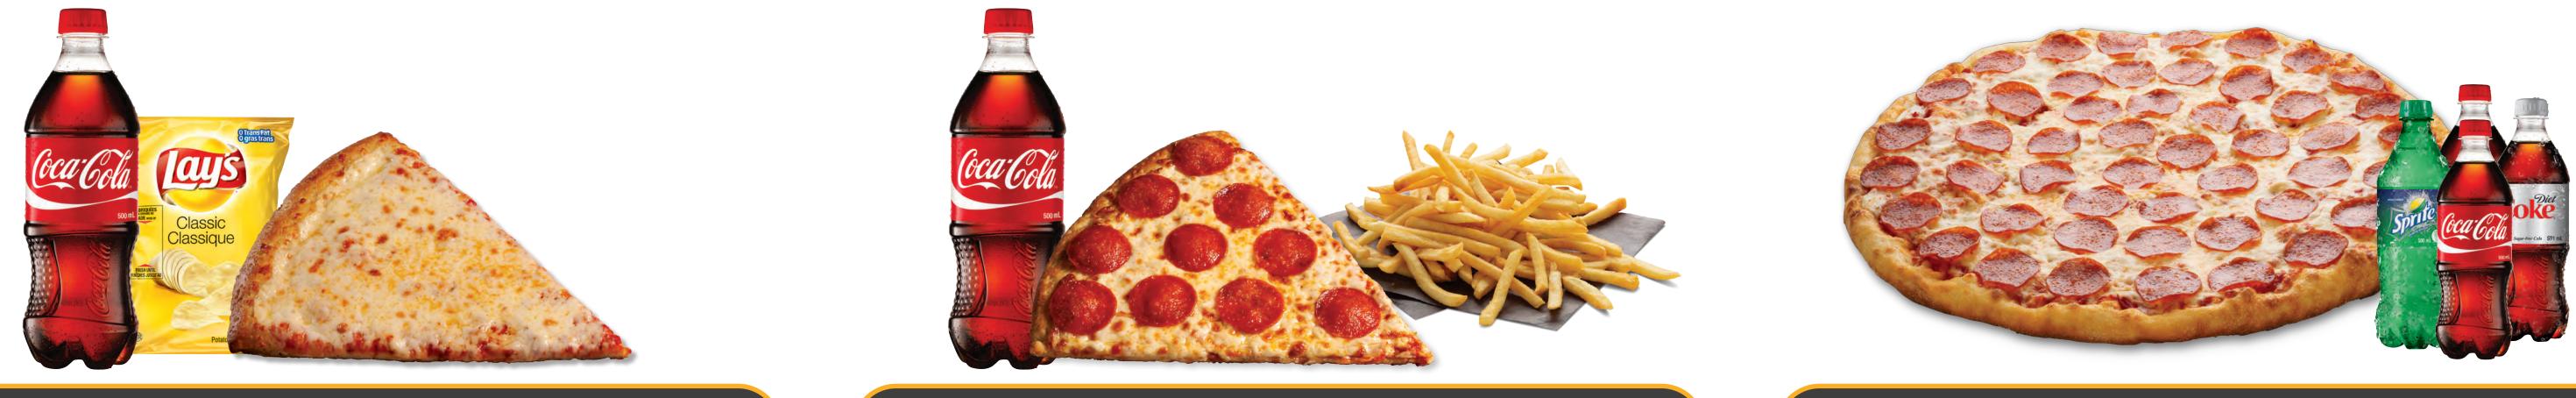

#### / SLC = BOTTLED POP BAG OF CHIPS \$11.89 710-1140 Cals

## 

**5 PCS CHICKEN BITES OR PLANT BASED CHICK'N BITES +FRIES +DIP** \$11.49 740-1060 Cals

6 PCS
 CHICKEN WINGS
 +FRIES +DIP
 \$12.79 | 740-1460 Cals

### XLWHOLE PIZZA **4 BOTTLED POP** \$37.49 490-750 Cals per serving, serves 6