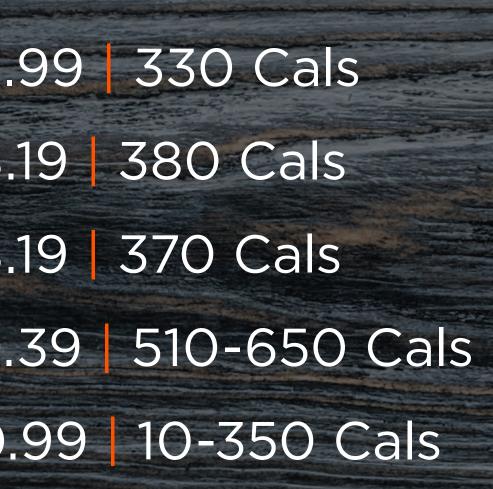

## 

.99 270-290 Cals .99 340 Cals .99 50 Cals

.49 220-230 Cals BOTTLED POP (500mL)......\$4.69 0-250 Cals DASANI WATER \$4.29 O Cals 