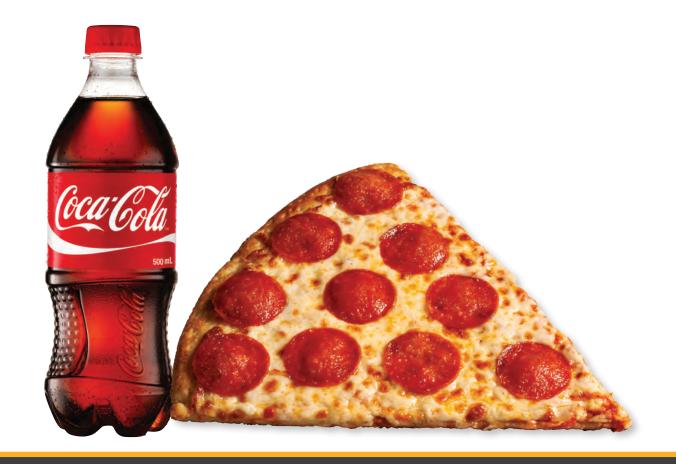

## BOTTLED POP \$9.99 490-890 Cals



#### SLCES PEPPERONI \$6.49 580 Cals

### A CARTE

| REGULAR FRIES             | \$3. |
|---------------------------|------|
| 5 PCS CHICKEN BITES       | \$8. |
| PLANT BASED CHICK'N BITES | \$8. |
| 6 PCS CHICKEN WINGS       | \$9. |
| DIPPING SAUCE             | \$0. |





#### / SLC = BOTTLED POP BAG OF CHIPS \$11.89 710-1140 Cals



#### FEATURE \$6.79 610 Cals



| ASSORTED CHIPS \$2.49               | 2  |
|-------------------------------------|----|
| <b>HÄAGEN DAZS \$6.99</b>           | 2  |
| DRUMSTICK \$5.99                    | 3  |
| LIFESAVERS \$4.99                   | 5  |
| Taxes not included. Sorry, no coupo | ns |





EXTRA TOPPINGS Halal Toppings Available

**PEPPERONI:** \$2.29 ea. 90 Cals per serving, serves 6 CHEESE: \$2.49